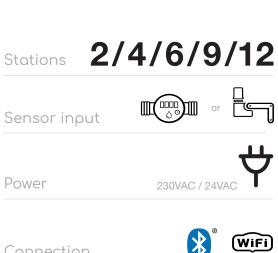

#### **FEATURES**

Power: 230 V-50 Hz / 24 V-50 Hz Max. Consumption: 0,75 A (18 VA) Surge protection to 4 kV Bluetooth® Smart 4.0 Low Energy Wi-Fi 802.11 b/g/n, WPA2-PSK, WPA, WEP

#### **DIMENSIONS**

Width: 11 cm (2/4/6 stations) or 16 cm (9/12 stations) Hight: 14,5 cm Depth: 3,6 cm