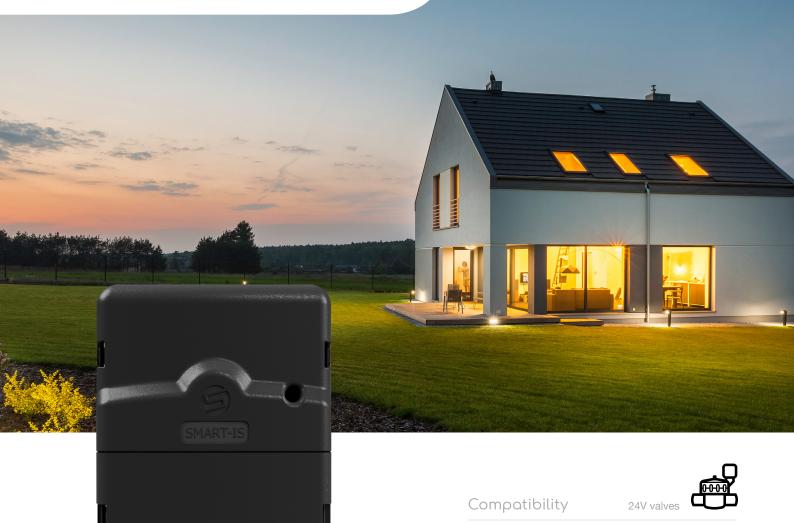

# **SMART-IS**

THE SMART AND RESPONSIBLE CONTROLLER

Connection

Managed via

## **SMART-IS**

SMART-IS is an AC powered Wi-Fi and Bluetooth® irrigation controller. Connected to the local weather forecasts it adapts the programming to weather changes. It can also follow your water consumption by connecting to water meters equipped with a pulse contactor.

#### INSTALLATION

To set up indoor or in a sheltered place External transformer 230V/24VAC Electrical connection terminals

Sensor input: connection to a water meters equipped with a pulse contactor or a rain sensor

Master valve connection or pump start relay Solenoide connection 24V

Operating temperature : from -20°C to 60°C