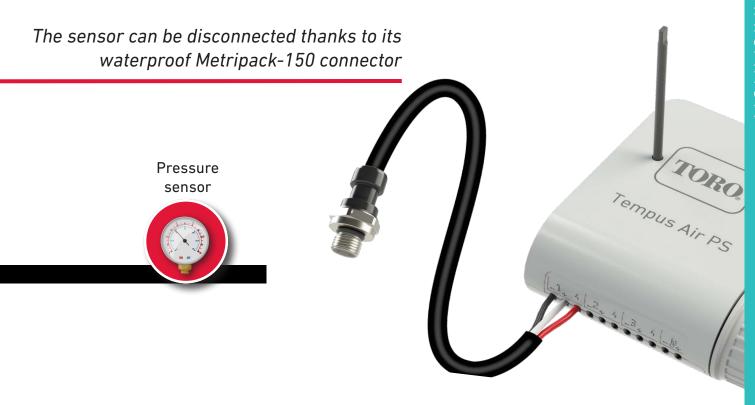

## SPECIFICATIONS AND FEATURES

- LoRa<sup>™</sup> radio connection [868-868.6] MHz, 25mW
- 1 input for pressure sensor
- LoRa<sup>™</sup> range up to 800m
- Pressure sensor included and pre-wired
- 0-5V analogue input
- Pressure measurement 0-16 bar
- Bluetooth® Smart 4.0 Low Energy
- · Warning feature when thresholds exceeded
- Waterproof connector (MetriPack-150)
- Sensor thread: G1/4 EN 837
- Remote management via MyToroTempus App and MyToroTempus.com Web platform
- IP68 waterproof
- Powered by 9V DC battery
- Operating temperature: -20° C/60° C

## **Coding**

| Code        | Description                             |
|-------------|-----------------------------------------|
| TEMP-AIR-PS | Tempus® Air PS - Pressure Sensor Module |

Metripack-150 waterproof connector included