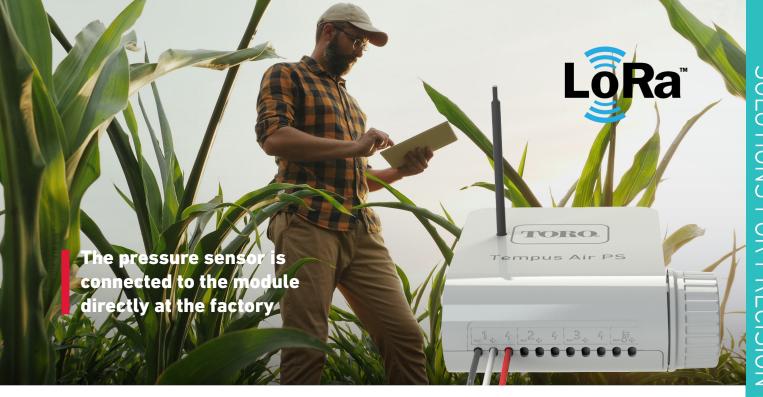

## **Pressure Sensor Module**

The module detects the pressure of your irrigation system.

Thanks to the pre-wired pressure sensor, Tempus® Air PS allows you to check the operating status of your system, to prevent malfunctions and to warn you if pre-set thresholds are exceeded.

The module communicates with the Gateway (3G or Wi-Fi), forwarding the detected data and also allows direct connection from smartphone/tablet via Bluetooth®

LoRa<sup>™</sup> controlled, IP68, battery-powered pressure sensor module.