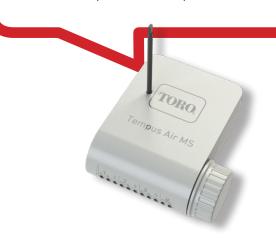

Compatible with Tempus® Air MS Single/Multi Sensors Modules (S1 and S4)



## **FEATURES**

scheduling.

- Wide range of measurement
- · Sturdy construction, great mechanical resistance
- Stainless steel bearings
- Low power consumption
- IP65
- EN 61000-6-2:2001 & EN 55022:2001 Class B

## **SPECIFICATION**

| Reading range         | Wind speed from 3 to 180 km/h                                                                                        |
|-----------------------|----------------------------------------------------------------------------------------------------------------------|
| Maximum wind speed    | 200 km/h                                                                                                             |
| Accuracy              | 1 km/h from 3 to 15 km/h<br>3% from 15 to 180 km /h