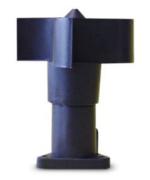

## **SPECIFICATION**

| Reading range         | Wind speed from 3 to 180 km/h                                                                                        |
|-----------------------|----------------------------------------------------------------------------------------------------------------------|
| Maximum wind speed    | 200 km/h                                                                                                             |
| Accuracy              | 1 km/h from 3 to 15 km/h<br>3% from 15 to 180 km /h                                                                  |
| Output                | Frequency (pulses)                                                                                                   |
| Power Supply          | 3 to 24 VDC (24 mA max)                                                                                              |
| Cable Length          | 2,5 m                                                                                                                |
| Dimensions            | Ø 125 mm x 139 mm                                                                                                    |
| Weight                | 130 g                                                                                                                |
| Operating temperature | -20°C to 80°C                                                                                                        |
| Wiring                | Red: to be connected with Tempus Air MS yellow wire (+)<br>Yellow: to be connected with Tempus Air MS black wire (-) |

## **INSTALLATION**

The wind sensor must be fixed on a vertical position