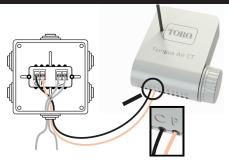

#### **FEATURES**

The Tempus Air PR has 1 relay which can only be controlled by a 9V command (pulse).
Tempus Air PR is a 230 VAC 16A relay.
Maximum controlled power: 3600W

#### INSTALLATION

An irrigation command from the Tempus Air CT/MV operates the CLOSING of the Tempus Air PR.

Example: start a pump

An irrigation command from the Tempus Air CT/MV operates the OPENING of the Tempus Air PR.