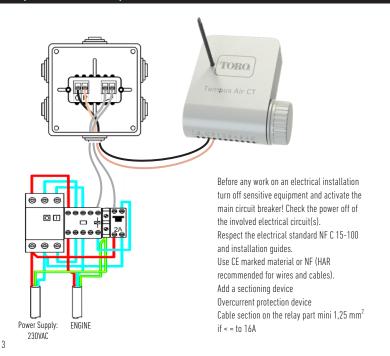

## INSTALLATION

Installation must be performed by qualified personnel in accordance with local regulations.

### **Example of basic installation**

With an irrigation start command, the relay contact closes.

With a stop irrigation command, the relay contact opens.