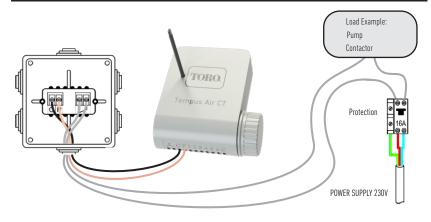

R is a 230 VAC 16A relay.
Maximum controlled power: 3600W

#### INSTALLATION

An irrigation command from the Tempus Air CT/MV operates the CLOSING of the Tempus Air PR.

Example: start a pump

An irrigation command from the Tempus Air CT/MV operates the OPENING of the Tempus Air PR.

Example: stop a pump

#### **Environmental conditions use:**

- Maximum altitude use: 2000m
- Indoor or outdoor (sheltered) installation
- Maximum temperature use: 50°C
- Relative humidity: 90%

## INSTALLATION

Installation must be performed by qualified personnel in accordance with local regulations.

### **Example of basic installation**



With an irrigation start command, the relay contact closes.



With a stop irrigation command, the relay contact opens.







### Example of direct drive installation



### **Example of installation (Pump Control)**



## GENERAL INFORMATION



This symbol indicates that the product uses a LoRa<sup>™</sup> technology radio.



The symbol «CE» indicates that this device complies with the European standards on safety, health, environment and user protection. Devices with the symbol «CE» are intended for sale in Europe.



This symbol indicates that these types of electrical and electronic equipment must be disposed of separately in European countries. Do not dispose of this device with your household waste. Please use the collection and recycling points available in your country when you no longer need this device.



In case of contrary use to the indications given in this user manual, the device protection may be compromised.



This symbol indicates th