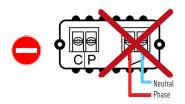

#### INSTALLATION

An irrigation command from the Tempus Air CT/MV operates the CLOSING of the Tempus Air PR.

Example: start a pump

An irrigation command from the Tempus Air CT/MV operates the OPENING of the Tempus Air PR.

Example: stop a pump

### **Example of basic installation**

With an irrigation start command, the relay contact closes.

With a stop irrigation command, the relay contact opens.

### Example of direct drive installation

### **Example of installation (Pump Control)**