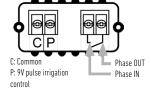

#### **FEATURES**

The Tempus Air PR has 1 relay which can only be controlled by a 9V command (pulse).
Tempus Air PR is a 230 VAC 16A relay.
Maximum controlled power: 3600W