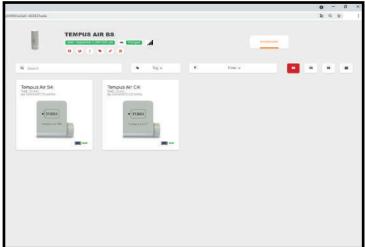

Manage your irrigation system via a very intuitive web platform. Connect to MyToroTempus.com and quickly start programming your system thorough a user-friendly graphic interface.

ACCESS YOUR DASHBOARD FROM HOME, OFFICE OR DIRECTLY IN THE FIELD AND SET YOUR IRRIGATION SCHEDULE BASED ON REAL-TIME INFORMATION

- Stations programming
  - by time
  - by volume
  - by rainfall
- Cyclic programming
- Up to 180 stations per gateway
- Real-time detection of field parameters through sensors:
  - Soil moisture sensor
  - Wind speed sensor
  - Pluviometer
  - Air humidity sensor
  - Temperature sensor
  - Rain sensor
- Automatic response depending on flowmeter and sensors inputs
- Real-time alerts
- Monitor trend of sensors through specific graphs
- Export sensor data in excel, CSV or JSON formats
- Daily irrigation summary chart
- Water consumption summary
- Automatic management of master valve
- Manual command by volume or time
- Geolocation and system visual management on digital maps
- Management of customer-defined groups of modules/gateways