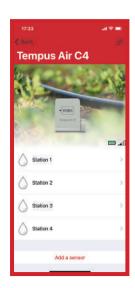

Manage your irrigation system via a very intuitive web platform. Connect to MyToroTempus.com and quickly start programming your system thorough a user-friendly graphic interface.

ACCESS YOUR DASHBOARD FROM HOME, OFFICE OR DIRECTLY IN THE FIELD AND SET YOUR IRRIGATION SCHEDULE BASED ON REAL-TIME INFORMATION

- Stations programming
  - by time
  - by volume
  - by rainfall
- Cyclic programming
- Up to 180 stations per gateway
- Real-time detection of field parameters through sensors:
  - Soil moisture sensor
  - Wind speed sensor
  - Pluviometer
  - Air humidity sensor
  - Temperature sensor
  - Rain sensor
- Automatic response depending on flowmeter and sensors inputs
- Real-time alerts
- Monitor trend of sensors through specific graphs
- Export sensor data in excel, CSV or JSON formats
- Daily irrigation summary chart
- Water consumption summary
- Automatic management of master valve
- Manual command by volume or time
- Geolocation and system visual management on digital maps
- Management of customer-defined groups of modules/gateways