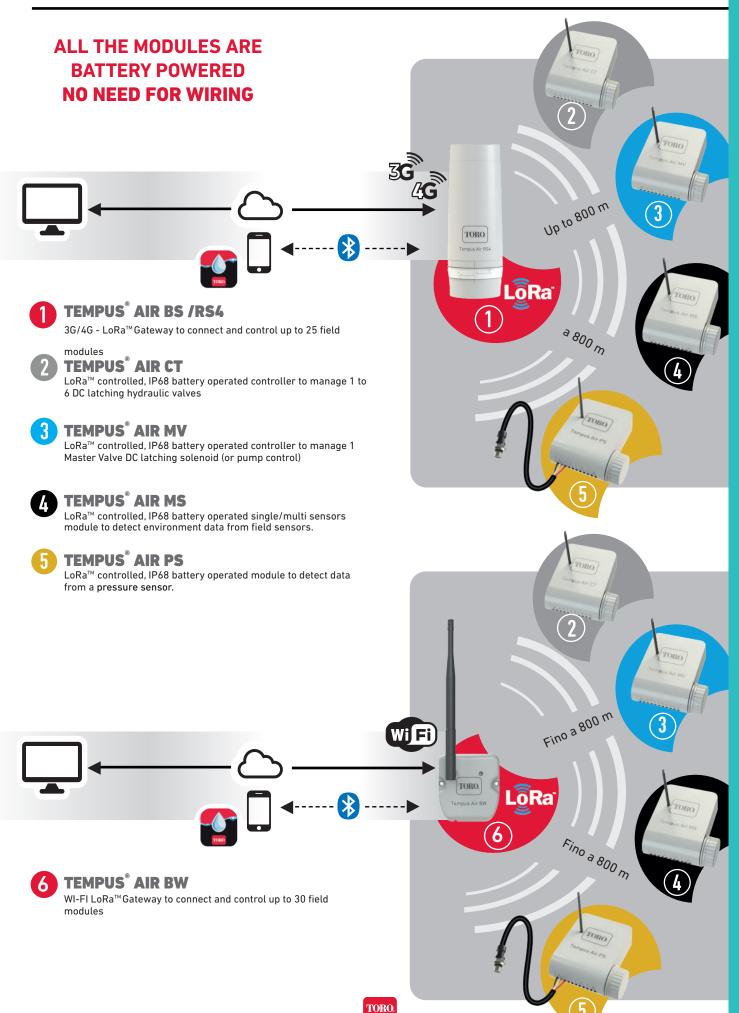

INFORMATION

- Stations programming
  - by time
  - by volume
  - by rainfall
- Cyclic programming
- Up to 180 stations per gateway
- Real-time detection of field parameters through sensors:
  - Soil moisture sensor
  - Wind speed sensor
  - Pluviometer
  - Air humidity sensor
  - Temperature sensor
  - Rain sensor
- Automatic response depending on flowmeter and sensors inputs
- Real-time alerts
- Monitor trend of sensors through specific graphs
- Export sensor data in excel, CSV or JSON formats
- Daily irrigation summary chart
- Water consumption summary
- Automatic management of master valve
- Manual command by volume or time
- Geolocation and system visual management on digital maps
- Management of customer-defined groups of modules/gateways













## **GENERAL SYSTEM OVERVIEW**