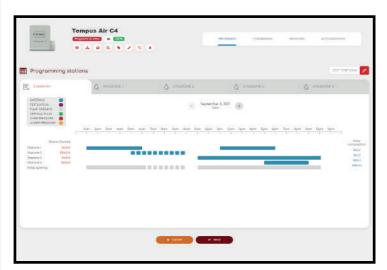

Manage your irrigation system via a very intuitive web platform. Connect to MyToroTempus.com and quickly start programming your system thorough a user-friendly graphic interface.

ACCESS YOUR DASHBOARD FROM HOME, OFFICE OR DIRECTLY IN THE FIELD AND SET YOUR IRRIGATION SCHEDULE BASED ON REAL-TIME INFORMATION

- Stations programming
  - by time
  - by volume
  - by rainfall
- Cyclic programming
- Up to 180 stations per gateway
- Real-time detection of field parameters through sensors:
  - Soil moisture sensor
  - Wind speed sensor
  - Pluviometer
  - Air humidity sensor
  - Temperature sensor
  - Rain sensor
- Automatic response depending on flowmeter and sensors inputs
- Real-time alerts
- Monitor trend of sensors through specific graphs
- Export sensor data in excel, CSV or JSON formats
- Daily irrigation summary chart
- Water consumption summary
- Automatic management of master valve
- Manual command by volume or time
- Geolocation and system visual management on digital maps
- Management of customer-defined groups of modules/gateways