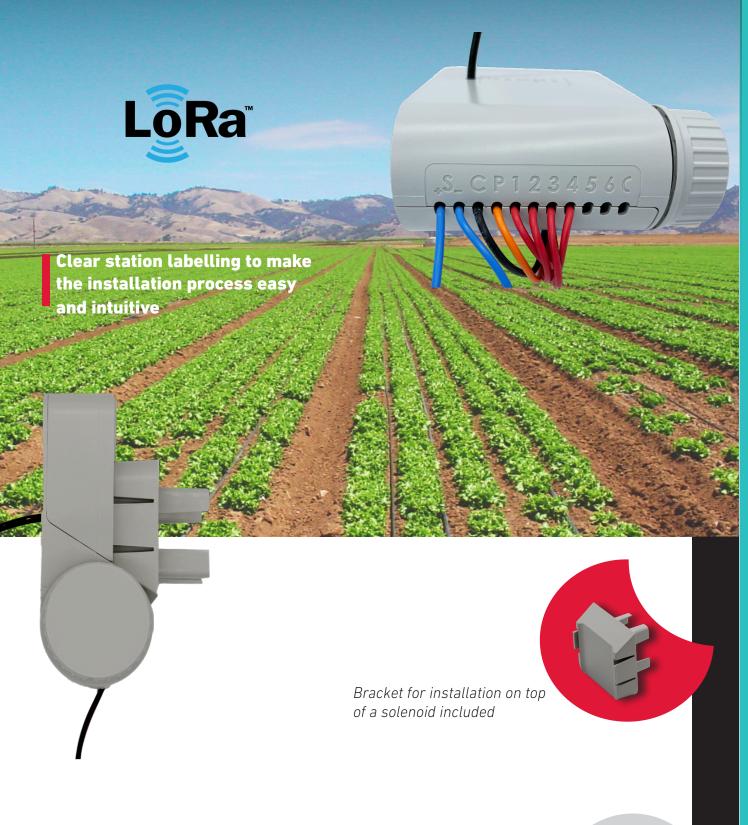

### 1-6 Stations Controller

The module can control from 1 to 6 DC latching hydraulic valves. It can read one rain or flow meter sensor input.

The module communicates with Gateway (3G or Wi-Fi) receiving the irrigation programming and transmitting data detected by the sensor.

LoRa<sup>™</sup> controlled, IP68 battery operated controller to manage from 1 to 6 hydraulic valves. It can read one rain or flow meter sensor input.