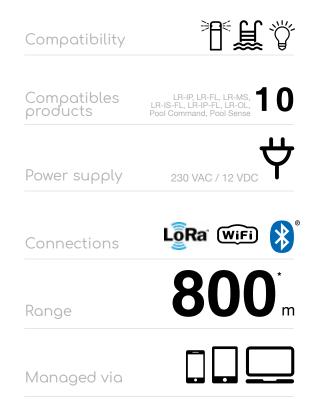

### Wi-Fi / LoRa<sup>™</sup> gateway

Manage up to 10 products : irrigation (LR-IP, LR-IS-FL, LR-IP-FL, lighting (LR-OL), pools (Pool Command, Pool Sense) and sensors (LR-FL, LR-MS).

#### Radio LoRa<sup>TM</sup>

An unmatched LoRa™ radio range (a minimum of 5 times greater than standard market radios) between the LR-MB-10 gateway and your modules.

## MAKE IT SIMPLE

DOWNLOAD MYSOLEM APP FOR FREE

INSTALLATION

External transformer 230 / 12VDC Up to 10 associable LoRa<sup>™</sup> devices To be installed indoors or outdoors in a waterproof box Depth : 1,3 cm Operating temperature : -20°C to 60°C

#### FONCTIONNEMENT

Bluetooth® Smart 4.0 Low Energy Wi-Fi 802.11 b/g/n, WPA2-PSK, WPA, WEP LoRa<sup>™</sup> radio communication

+ 33 (0)4 67 59 24 25 solem.fr | commercial@solem.fr ZAE La Plaine - 5, rue Georges Besse - 34830 CLAPIERS