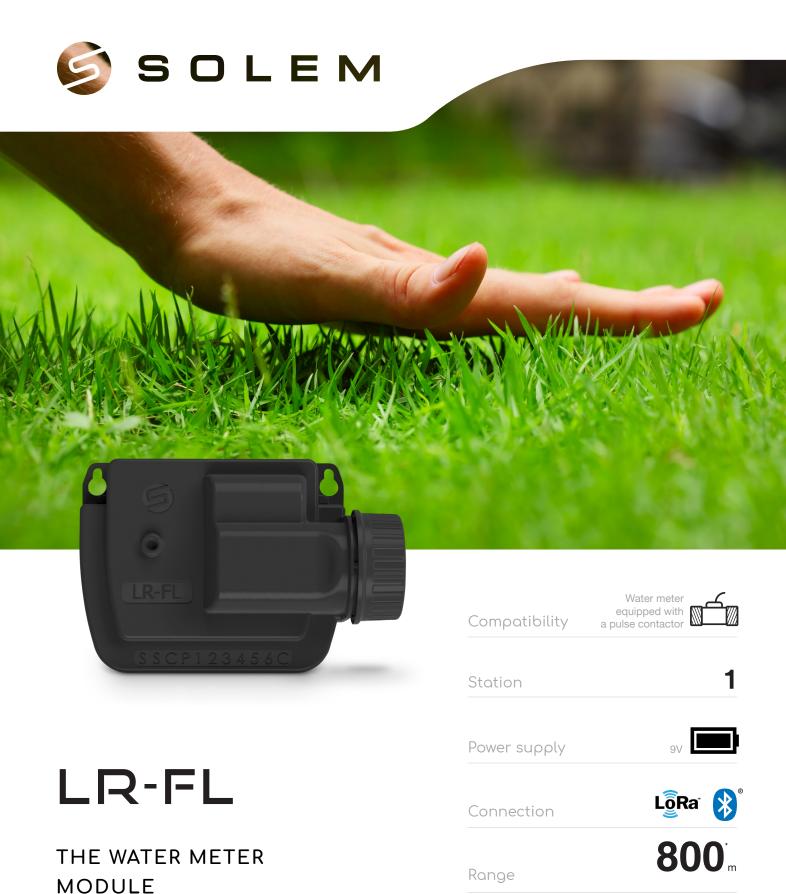

# LR-FL

The LR-FL is connected to a pulse contactor of a water meters. It collects the consumption of water of for example an agricultural plot, a garden, or multiple irrigated zones. All the data are sent to MySOLEM.com platform in order to calculate the volume of water consumed and MySOLEM display it on specific period or daily, weekly, monthly, yearly. MySOLEM is able to send a OFF to stop the LR-IP's modules in case of overconsumption.

#### **INSTALLATION**

Max. range LR-FL and pulse contactor: 30 m Compatible pulse water meter (max. 10 Hz) Operating environment: from - 20°C to 60°C

#### **FEATURES**

100% waterproof (rated IP68) 6AM6 or 6LR61 9V Alkaline battery Bluetooth® Smart 4.0 Low Energy LoRa<sup>™</sup> radio communication Permanent programming save Internal clock saved in case of power failure < 30 s

#### **DIMENSIONS**

Width: 14 cm Height: 9 cm Depth: 5,5 cm