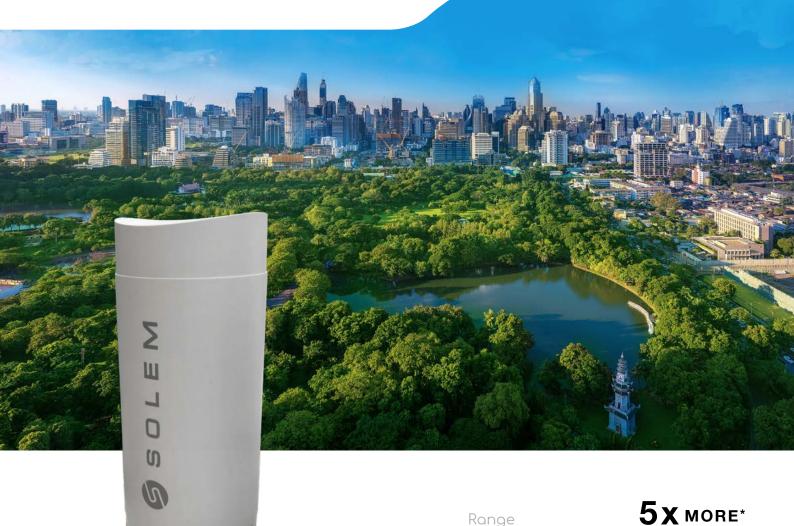

# LR-BST-25

The LR-BST-25 is a 3G internet connected gateway communicating in LoRa™ with more than 25 modules (all irrigation controllers, LR-FL flow meter and LR-MS sensors). Powered by AC or solar panel, the LR-BST-25 is connected to installations at every moment. A battery with 3 days autonomy continue the functionning in case of power failure.

### 5 times more range

The range improvement enables to reduce the number of field installations and brings simplicity to your on-site deployments. The LR-BST-25 long range provides flexibility to your network, you will be able to densify and/or expand it according to your needs.

### Simplified installation process

The LR-BST-25 does not need any network configuration on the field; just turn it on and it will be ready to use. Thanks to its wall or pole fixings, its installation is really quick. Power the LR-BST-25 and find all the controllers online on the MySOLEM platform and on your MySOLEM app.