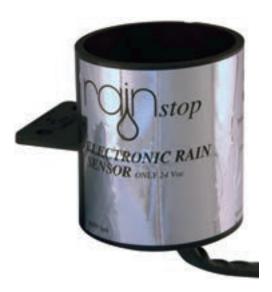

# **RAIN STOP**

#### Rain Sensor

# **DESCRIPTION**

RainSTOP is an electronic rain sensor. All its components are high quality electronics from Japan. Its working principle is studied to start to work immediatly in case of rain. Rainstop stops irrigation as soon as 4 mm of precipitation are reached, preventing the irrigation system from working while it is raning.

# **TECHNICAL INFORMATION**

Rainstop is available:

- Rainstop 3 wires and Rainstop 4 wires.
- The tree wires of Rainstop 3 allow to connect a rain sensor to all 24 vac controllers as it is not needed for its installation to have a sensor dedicated port on the controller.
- Rainstop 4 (four) wires is the professional rain sensor for the 24 vac controllers equipped with sensor control feature.