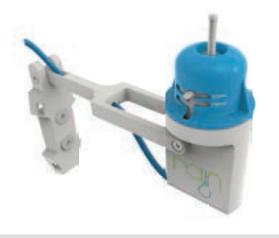

# **RM**

#### Rain Sensor

# **DESCRIPTION**

The Rain Sensor prevents your automatic sprinkler system from watering during a rain. The rain sensor is adjustable to accommodate rainfall.

#### **SPECIFICATIONS**

- Compatible with all types of controllers (both battery-powered and 24 Vac)
- Wiring normally closed
- Cable length: 7.5 m (included)
- Adjustable: 3, 6, 9 and 18 mm
- High flexibility for any installation (wall, pole, roof, gutter, etc.)
- Two cable ties included