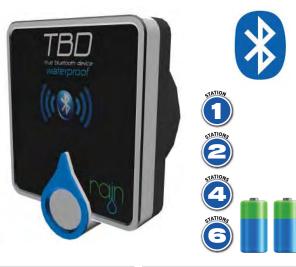

### DESCRIPTION

With an IP68 rating, TBD modules are designed for installation in a valve box. Available in 1, 2, 4 and 6 stations, they are easy to program with a Smartphone (iOS or Android).

## FLEXIBLE USER-FRIENDLY PROGRAMMING

- 1, 2, 4 and 6 Zones
- Battery powered
- Ultrasonic welded ABS body
- Battery case with O-Ring
- For 9 VDC latching solenoids
- Fully waterproof (IP 68)
- Rain Sensor connection wires
- 3 different programming methods:
  - > By Program A-B-C (with 4 start times per program)
  - > By Valve (1 duration setting and 4 start times)
  - > By Valve program (4 durations and start times settings)
- Run Times: from 1 min. to 1 full day per station
- Complex alarm system

# RELIABLE SOLUTION TO IRRIGATE IN REMOTE LOCATIONS

- Available in 1, 2, 4, 6 zones versions
- Ultrasonic welded ABS housing
- Bluetooth Low Energy Communication
- Rated IP68: 100% waterproof and fully submersible
- Waterproof connection for all Rain's solenoid valves 9 Vdc
- Power supply: 2 x 1.5 Volt (AA)
- Rain Sensor connection
- Provided with holder for Rain's valve boxes or Rain's latching solenoids
- Bluetooth range: about 10 meters Electrical
- Maximum distance between the module and solenoid is 30 m with 1,5mm² wire size