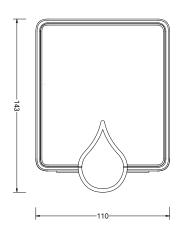

## FLEXIBLE USER-FRIENDLY PROGRAMMING

- 1, 2, 4 and 6 Zones
- Battery powered
- Ultrasonic welded ABS body
- Battery case with O-Ring
- For 9 VDC latching solenoids
- Fully waterproof (IP 68)
- Rain Sensor connection wires
- 3 different programming methods:
  - > By Program A-B-C (with 4 start times per program)
  - > By Valve (1 duration setting and 4 start times)
  - > By Valve program (4 durations and start times settings)
- Run Times: from 1 min. to 1 full day per station
- Complex alarm system

# RELIABLE SOLUTION TO IRRIGATE IN REMOTE LOCATIONS

- Available in 1, 2, 4, 6 zones versions
- Ultrasonic welded ABS housing
- Bluetooth Low Energy Communication
- Rated IP68: 100% waterproof and fully submersible
- Waterproof connection for all Rain's solenoid valves 9 Vdc
- Power supply: 2 x 1.5 Volt (AA)
- Rain Sensor connection
- Provided with holder for Rain's valve boxes or Rain's latching solenoids
- Bluetooth range: about 10 meters Electrical
- Maximum distance between the module and solenoid is 30 m with 1,5mm² wire size