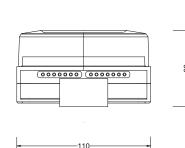

#### 1. LATCHING SOLENOID

Works with 6-40 VDC latching solenoid cod. 101.3507000

2. APP

#### 3. BATTERY COMPARTMENT

Double OR seal and cap screw

4. BLUETOOTH CONNECTION

# TBD 9VDC IP68

Battery Controller BLUETOOTH