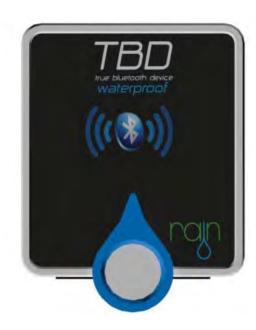

# TBD 9VDC IP68

Battery Controller BLUETOOTH

### DESCRIPTION

With an IP68 rating, TBD modules are designed for installation in a valve box. Available in 1, 2, 4 and 6 stations, they are easy to program with a Smartphone (iOS or Android).