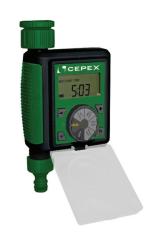

## CTc -BATTERY CONTROLLER 9V, TAP

| STATIONS              | 1                                                                                                                                                                  |
|-----------------------|--------------------------------------------------------------------------------------------------------------------------------------------------------------------|
| PROGRAMS              | 1                                                                                                                                                                  |
| STARTINGS             | -                                                                                                                                                                  |
| PROGRAMMING           | Cyclic (startings 10s -14 days)                                                                                                                                    |
| DURATION              | 5s - 6h                                                                                                                                                            |
| TEST                  | NO                                                                                                                                                                 |
| MANUAL STARTING       | YES                                                                                                                                                                |
| IRRIGATION SENSOR     | YES                                                                                                                                                                |
| WATER BUDGET          | NO                                                                                                                                                                 |
| IRRIGATION SUSPENSION | YES                                                                                                                                                                |
| MASTER VALVE          | NO                                                                                                                                                                 |
| OTHER CHARACTERISTICS | Easy programming For drip or sprinkle Inlet 3/4"/1" female Outlet 3/4" male / 1/2" hose Working pressure: 0,5-8 Kg/cm² Maximum flow: 1 m³/h Water protection IP-66 |