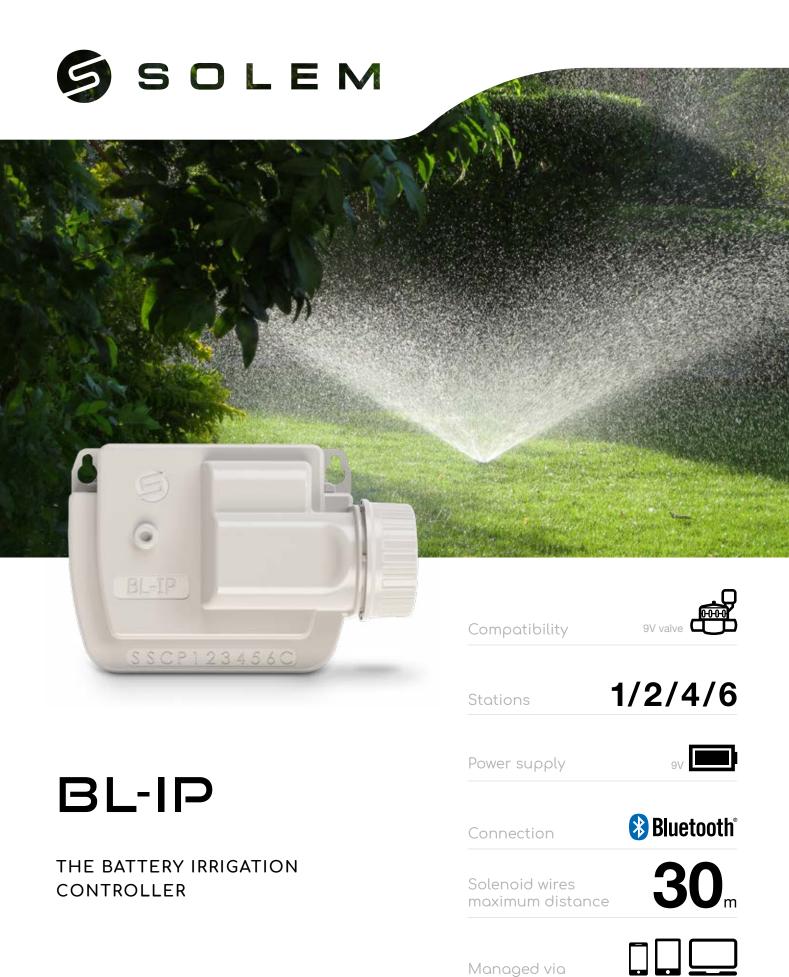

## **BL-IP**

The BL-IP is a Bluetooth® and waterproof irrigation controller manageable with the MySOLEM app. It's the perfect solution when you need to install controllers where there is no power supply, as valve boxes or buried technical room. From an internet navigation on a computer, open MySOLEM.com platform and program your BL-IP. In a second time, go to the controller and transfer the program by using your smartphone in Bluetooth®.

## It's the last time you will have to open your valve box

The BL-IP is remotely manageable with your smartphone or via MySOLEM.com.

### Durable and IP68 100% waterproof

Classified IP 68 (water and dust resiliant).

## Easy maintenance

Low battery alert, permanent programming save.

#### **INSTALLATION**

Max. solenoid range: 30 m Compatible with 9V latching solenoïd Master valve connection Rain sensor connection Environment: from 0°C to 50°C

#### **FEATURES**

6AM6 or 6LR61 9V Alkaline battery Rated IP68: 100% waterproof Bluetooth® Smart 4.0 Low Energy Permanent programming save Internal clock maintained in case of power failure < 30 s

#### DIMENSIONS

Width: 14 cm Height: 9 cm Depth: 5,5 cm