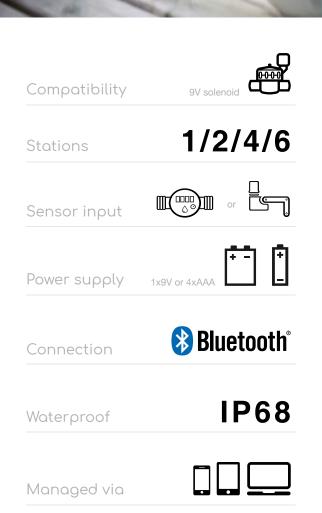

#### Leak detection

By connecting on the sensor input, a water meter with a pulse contactor (dry contact) and by using high and low tresholds, you can close the irrigation during an over or low consumption or a leakage.

#### Long battery life

Battery powered controller works with 9V battery or 4 x AAA 1.5V batteries, just need to select the type on the MySOLEM app.

#### 100% waterproof IP68

IP68 rated (water and dust resistant)

#### INSTALLATION

Input sensor : either a water meter with a pulse contactor (max.10Hz) or a rain sensor dry contact Compatible with 9V pulse solenoid Master valve connection. Maximum distance between WooBee and solenoid connexion : 30 m Environment : from -20°C to 60°C

TECHNICAL FEATURES 100% waterproof (rated IP68) 6AM6 or 6LR61 9V Alkaline battery or 4 batteries AAA LR03

+ 33 (0)4 67 59 24 25 solem.fr | commercial@solem.fr ZAE La Plaine - 5, rue Georges Besse - 34830 CLAPIERS

LCD screen Bluetooth<sup>®</sup> Smart 4.0 Low Energy Permanent backup of the programming Backup of the internal clock in case of power failure < 30s

**DIMENSIONS** Width : 14 cm Height : 9 cm Depth : 5,5 cm