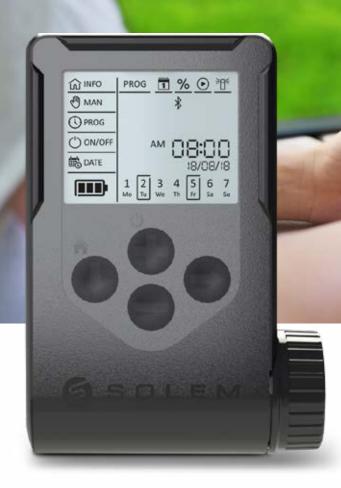

## WOOBEE

WooBee is a battery operated waterproof irrigation controller with a large screen and buttons, connected also in Bluetooth<sup>®</sup> to your smartphone through the MySOLEM app. WooBee is easy to use with or without smartphone and perfect for installations with no power supply like buried and distant irrigation valves boxes.

#### Easy to use

WooBee can be programed with a dual mode screen and button and Bluetooth® with MySOLEM App.

#### Easy to program

Control the irrigation with standard programs settings. Thanks to the 12 programs availables, use one program dedicated to each valve, and therefore control your irrigation by valve.

#### 100% waterproof IP68

IP68 rated (water and dust resistant)